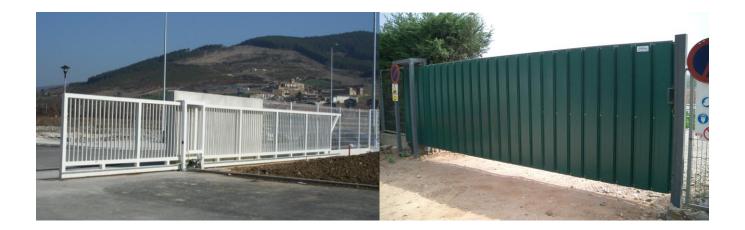

## **PUERTAS CORREDERAS**

Puertas correderas, con o sin carril, en perfecta sintonía con el cercado instalado.

Fabricadas mediante tubos de acero galvanizado con o sin carril y puente guía con rodamientos de nylon.

Los acabados se ajustan al diseño requerido disponiendo desde chapa opaca hasta todo tipo de malla electrosoldada, barrotes, etc.

Todas las puertas pueden motorizarse y complementarse con cualquier automatismo.